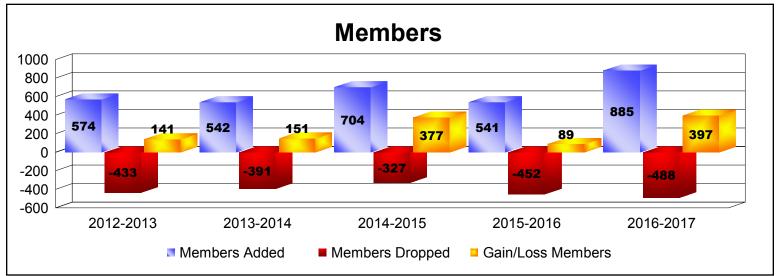

District 3231A2 As of June 2017 Cumulative

| Year      | New<br>Clubs | Dropped<br>Clubs | Gain/<br>Loss<br>Clubs | New<br>Members | Charter<br>Members | Reinstate<br>Members | Transfer<br>Members | Total<br>Member<br>Added | Total<br>Members<br>Dropped | Gain/<br>Loss<br>Members |
|-----------|--------------|------------------|------------------------|----------------|--------------------|----------------------|---------------------|--------------------------|-----------------------------|--------------------------|
| 2012-2013 | 1            | 0                | 1                      | 500            | 47                 | 19                   | 8                   | 574                      | -433                        | 141                      |
| 2013-2014 | 4            | 0                | 4                      | 383            | 118                | 35                   | 6                   | 542                      | -391                        | 151                      |
| 2014-2015 | 5            | 0                | 5                      | 545            | 126                | 12                   | 21                  | 704                      | -327                        | 377                      |
| 2015-2016 | 3            | 0                | 3                      | 444            | 74                 | 17                   | 6                   | 541                      | -452                        | 89                       |
| 2016-2017 | 11           | 0                | 11                     | 604            | 260                | 20                   | 1                   | 885                      | -488                        | 397                      |
| Average   | 5            | 0                | 5                      | 495            | 125                | 21                   | 8                   | 649                      | -418                        | 231                      |