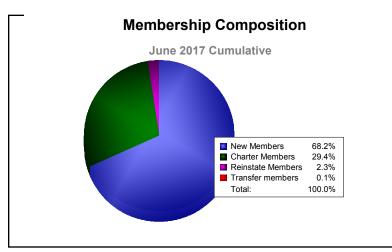

District 3231A2 As of June 2017 Cumulative

| Year      | New<br>Clubs | Dropped<br>Clubs | Gain/<br>Loss<br>Clubs | New<br>Members | Charter<br>Members | Reinstate<br>Members | Transfer<br>Members | Total<br>Member<br>Added | Total<br>Members<br>Dropped | Gain/<br>Loss<br>Members |
|-----------|--------------|------------------|------------------------|----------------|--------------------|----------------------|---------------------|--------------------------|-----------------------------|--------------------------|
| 2012-2013 | 1            | 0                | 1                      | 500            | 47                 | 19                   | 8                   | 574                      | -433                        | 141                      |
| 2013-2014 | 4            | 0                | 4                      | 383            | 118                | 35                   | 6                   | 542                      | -391                        | 151                      |
| 2014-2015 | 5            | 0                | 5                      | 545            | 126                | 12                   | 21                  | 704                      | -327                        | 377                      |
| 2015-2016 | 3            | 0                | 3                      | 444            | 74                 | 17                   | 6                   | 541                      | -452                        | 89                       |
| 2016-2017 | 11           | 0                | 11                     | 604            | 260                | 20                   | 1                   | 885                      | -488                        | 397                      |
| Average   | 5            | 0                | 5                      | 495            | 125                | 21                   | 8                   | 649                      | -418                        | 231                      |