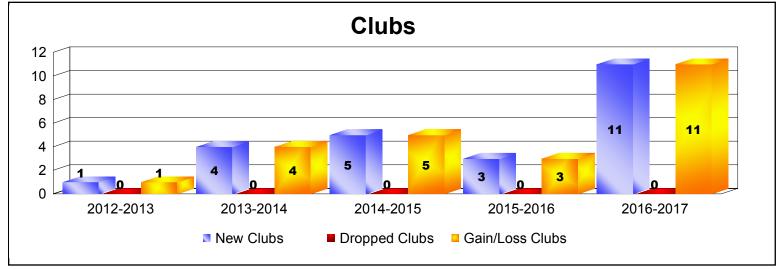

District 3231A2 As of June 2017 Cumulative

| Year      | New<br>Clubs | Dropped<br>Clubs | Gain/<br>Loss<br>Clubs | New<br>Members | Charter<br>Members | Reinstate<br>Members | Transfer<br>Members | Total<br>Member<br>Added | Total<br>Members<br>Dropped | Gain/<br>Loss<br>Members |
|-----------|--------------|------------------|------------------------|----------------|--------------------|----------------------|---------------------|--------------------------|-----------------------------|--------------------------|
| 2012-2013 | 1            | 0                | 1                      | 500            | 47                 | 19                   | 8                   | 574                      | -433                        | 141                      |
| 2013-2014 | 4            | 0                | 4                      | 383            | 118                | 35                   | 6                   | 542                      | -391                        | 151                      |
| 2014-2015 | 5            | 0                | 5                      | 545            | 126                | 12                   | 21                  | 704                      | -327                        | 377                      |
| 2015-2016 | 3            | 0                | 3                      | 444            | 74                 | 17                   | 6                   | 541                      | -452                        | 89                       |
| 2016-2017 | 11           | 0                | 11                     | 604            | 260                | 20                   | 1                   | 885                      | -488                        | 397                      |
| Average   | 5            | 0                | 5                      | 495            | 125                | 21                   | 8                   | 649                      | -418                        | 231                      |